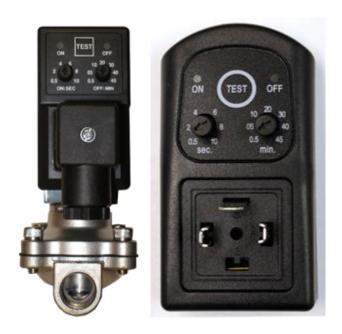

## STC Timer for Air Compressor: 2W200C-T

The STC Model 2W200C-T solid state timer features DIN quick disconnect electrical connections, is specifically designed for condensation removal, and has standard time ranges of 0.5 to 10 seconds "on" and 0.5 to 45 minutes "off."

The timer fits between a DIN 43650 cord set and a STC solenoid valve. One LED on the timer indicates when power is attached or removed; and a second LED indicates when the valve is draining. The 2W040 2-way, 2-position normally closed stainless steel and brass STC solenoid valve offers a high life cycle and low maintenance, and is available in 1/4" and 3/8" NPT and can accommodate pressures up to 250 PSI. The size of the timer is 74x43x21(mm), and the size of the two adjustment knobs is: 6mm dia. X 6mm height